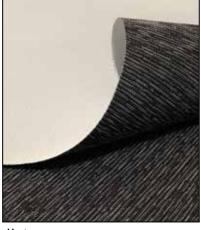

## Roller, Roman & Panel Fabric

**Application:** • Roller, Roman and Panel Window Blinds

• Wide Width Windows

Characteristics: • Width: 3000mm

**Technical:** • Composition (BO): 100% Polyester with Foamed Acrylic Backing

• Composition (LF): 100% Polyester with Acrylic Coating

• Light Fastness: minimum 5 (Blue Scale) Tested to ISO 105-B02:2014

• Nominal Weight: 410gsm (BO), 210gsm (LF)

• Nominal Thickness: 0.65mm (BO), 0.30mm (LF)

**Performance:** • Opacity: Light Filtering and Blackout (Complies to AS 2663.3.1999)

**Protection:** • Complies with Building Code of Australia requirements for

• Class 2 to 9 (a) buildings. Tested to AS 1530 Part III.