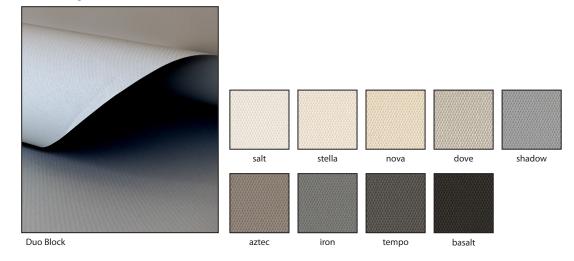

| <ul> <li>Opacity: Blackout (complies to AS 2663.2. 1999)</li> <li>UV Protection: 98% (tested to S/NZS 4399:1996)</li> </ul>                                                                                                                        |
| Protection:      | <ul> <li>Complies with Building Code of Australia requirements for Class 2 to 9 (a) buildings.<br/>Tested to AS 1530 Part III.</li> <li>Air Quality: VOC Tested US EPA 5021A:2003</li> </ul>                                                       |
| Care:            | <ul> <li>Surface dust should be removed with duster or soft cloth. Never use abrasive<br/>products or solvent/industrial based cleaners.</li> </ul>                                                                                                |

Colour Range \*





\* Images representative only