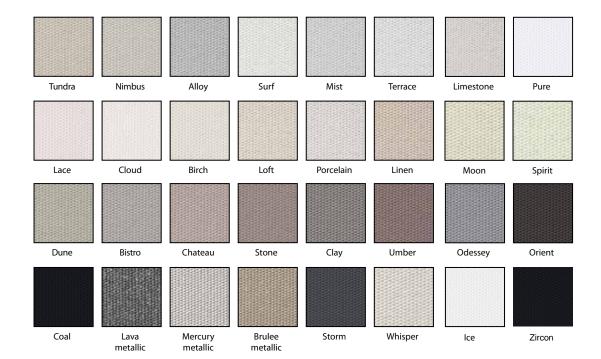

## Roller & Vertical Fabric

**Application:** • Roller, Vertical and Panel Blinds

• Wide Width Windows

**Characteristics:** • 29 matt finishes, 3 metallic finishes

• Matt 6 widths: 89mm, 100mm, 127mm, 2000mm, 2500mm, 3000mm

<sup>\*</sup> Images representative only