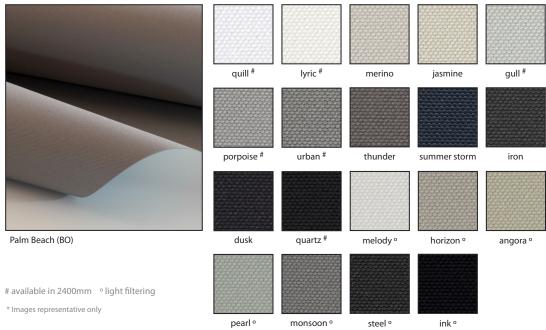

## Colour Range \*

## Roller Fabric

**Application:** • Roller, Roman and Panel Window Blinds

· Wide Width Windows

Characteristics: • 3000mm Blackout (BO) All Colours (12) | 2400mm Blackout (BO) Selected Colours# (6)

• 3000mm Light Filtering (LF) Selected Colours o (7)