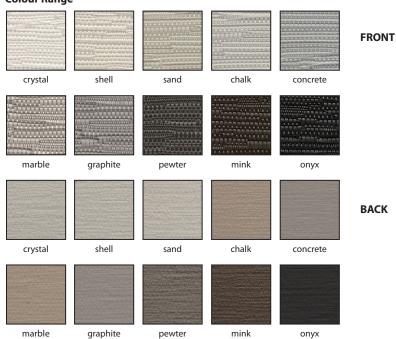

on (BO): 100% Polyester with Colour Co-Ordinated Foamed Acrylic Backing

• Composition (LF): 100% Polyester with Acrylic Coating

PVC Free

• Light Fastness: minimum 5 (Blue Scale) Tested to ISO 105-B02:2014

Nominal Weight: 410gsm (BO), 250gsm (LF)
Nominal Thickness: 0.65mm (BO), 0.30mm (LF)

**Performance:** • Opacity: Light Filtering and Blackout (Complies to AS 2663.3.1999)

**Protection:** • Complies with Building Code of Australia requirements for Class 2 to 9 (a) buildings. Tested to AS 1530 Part III.

**Care:** • Surface dust should be removed with duster or soft cloth.

Never use abrasive products or solvent/industrial based cleaners.

**Note:** • Colour variances may occur between fabric production batches. These variances are within industry tolerances.

## **Colour Range \***



<sup>\*</sup> Images representative only