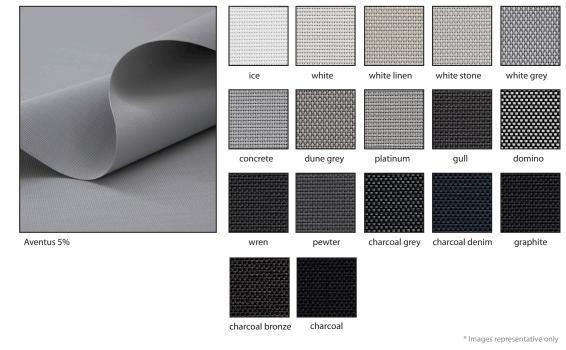

|

## Colour Range \*